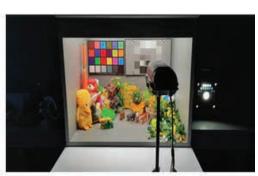

### Testing as per IS 16910 (part-5) 2020/ IEC 62676-5 : 2018/ UL 2802

- Minimum Illumination
- Gamma and Transfer curve
- Colour accuracy
- White Balance
- Total Signal/Noise
- Dynamic Range upto 150dB
- Noise
- ISO Sensitivity
- Texture Response
- Distortion and Geometry
- Resolution and Sharpness
- Gamma and Tonal Accuracy
- Lateral Chromatic Aberration
- Environmental Test Chamber