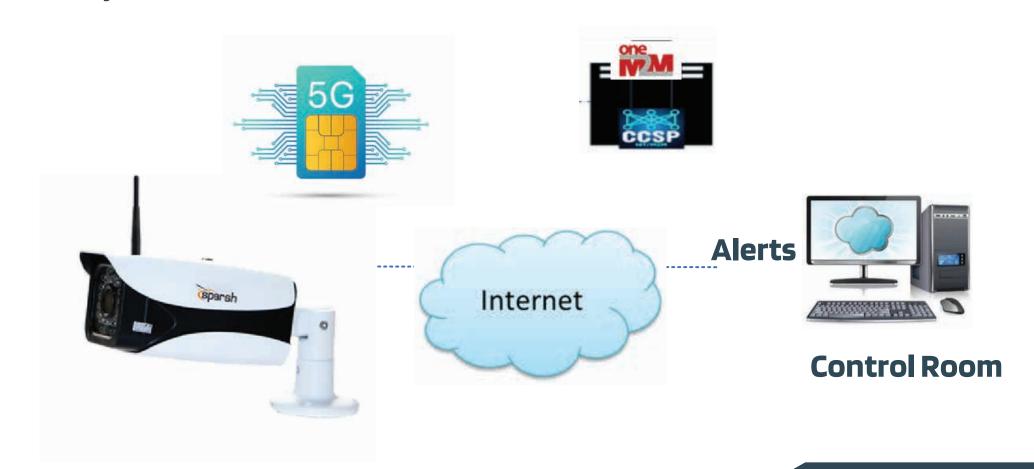

#### **5G NETWORK READY CAMERA**

It is a Next Generation camera with a perfect blend of looks and features for any security requirement A 100% "Made in India" product with best-in-class technology, robust mechanical, cloud support and service centers all over the country.

Leveraging the high transmitted power of 5G, Sparsh 5G Camera can transmit or receive video signals over Internet wirelessly by simply powering the camera and inserting a SIM card, eliminating the need of complicated cable and fiber connections. Compared with add-on routers, the built-in 5G module enhances the mobility of its deployment, providing a reliable security solution.

#### **Key Features:**

- Resolution upto 8MP
- On Edge Al
- Lens with Optical zoom 4X/10X
- STARVIS Starlight Sensor
- 100fps for High-Speed Application
- 100m IR Distance
- Sparsh Cloud Platform
- Any third Part platform can be integrated