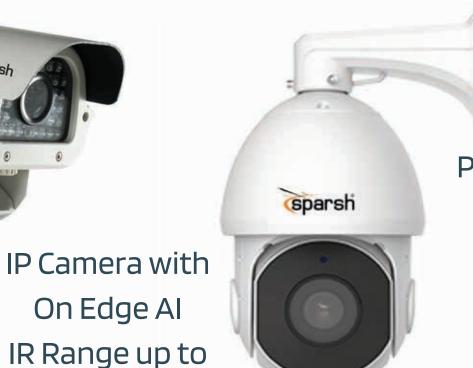

#### **5G NETWORK READY CAMERA**

It is a Next Generation camera with a perfect blend of looks and features for any security requirement A 100% "Made in India" product with best-in-class technology, robust mechanical, cloud support and service centers all over the country.

Leveraging the high transmitted power of 5G, Sparsh 5G Camera can transmit or receive video signals over Internet wirelessly by simply powering the camera and inserting a SIM card, eliminating the need of complicated cable and fiber connections. Compared with add-on routers, the built-in 5G module enhances the mobility of its deployment, providing a reliable security solution.

#### **Key Features:**

- Resolution upto 8MP
- On Edge Al
- Lens with Optical zoom 4X/10X
- STARVIS Starlight Sensor
- 100fps for High-Speed Application
- 100m IR Distance
- Sparsh Cloud Platform
- Any third Part platform can be integrated