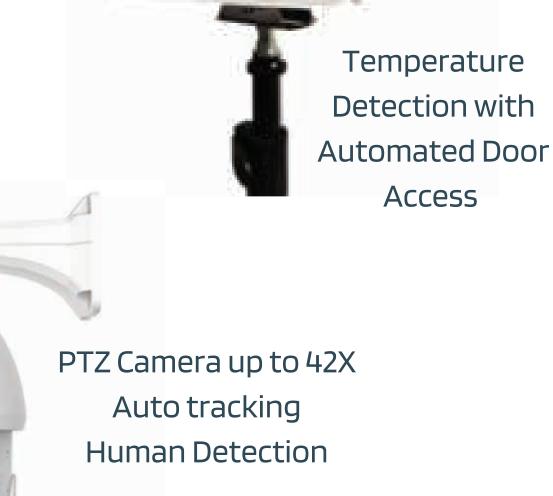

- Indian Army Solan
- Indian Army -33 Corps Sikkim
- 16 Inf Division Ord Unit- Jaipur
- Air Force Station Gurgaon
- Head Quarter (Navy) Delhi
- 111 Eng. Regiment, Udhampur
- Indian Air Force- Faridabad
- Indian Air Force- Hindon
- 19 Div-Barapullah- 15 Corp

- HAL Banglore
- INS Karwar
- 1 Corp Mathura Military Station
- Alwar Military Station
- 207 Manasbal
- IPSS- Air Force Station (Multi Location)
- And many more...



# **PARAMILITARY**



- Security with IP Cameras for Paramilitary office Buildings
- Face recognition and ANPR solutions at Border areas
- Cameras as pe BSF QR
- Temperature Detection Camera for Airport or Critical Buildings for temperature measurements.
- Artificial Intelligent for Airport
   Security

Body Worn Camera
with Built-4G
SD card
Face Recognition



sparsh







# PARAMILITARY - SUCCESS STORIES

- SSB 2 Borders
- CRPF Gurgaon
- BSF Abhor
- Central Industrial Security Force (CISF) Delhi
- CISF- Chennai
- CISF- Madurai
- Central Reserve Police Force- Gurgaon
- BSF Amritsar





# **SMARTER PORT SECURITY**



• Entrances and exits, Perimeters

 Critical buildings, warehouses, Cargo and parking areas

 Automatic alerts when someone enters a restricted area

Incident investigations and identifications Built-

• in intelligence, offering people counting etc Remote monitoring of container identification

• numbers, rail car number and other data



Corrosion Resistant-SS304L & SS316L Dome, Bullet & PTZ camera



100 Meter

PTZ Camera up to 42X Auto tracking **Human Detection** 

Temperature

Detection with

**Automated Door** 

Access



# **AVIATION