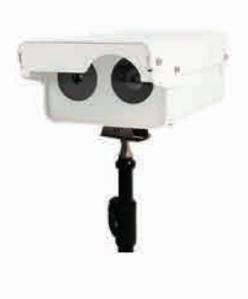

#### TEMPERATURE MONITORING SYSTEM

Long Range Rapid fever screening-6-30 Persons

Long Range Rapid fever screening-6-20 Persons

Long Range Handheld/Tripod Mount fever screening 1-5 Persons

Door Frame Metal
Detector & Thermal
Scanner- 1-2 Meter
Distance