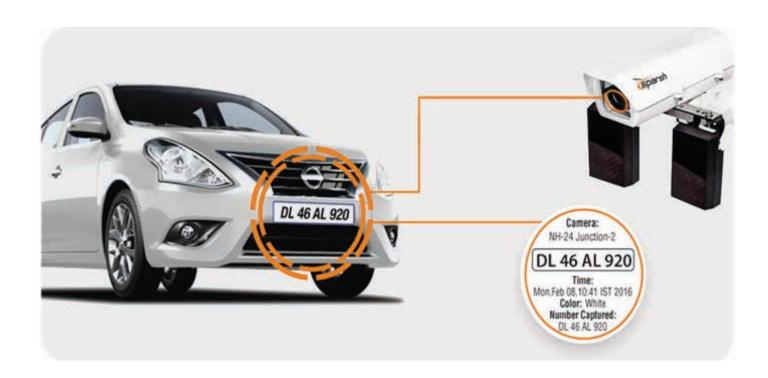

#### LICENSE PLATE RECOGNIZER

Sparsh's License Plate Recognizer is a Deep Learning and AI-based license plate detection, recognition and search solution with an accuracy as high as 98%

- Detect, recognize and search for license plates in real time or archived footage
- Enables security professionals to shortlist, target and identify "wanted/stolen/suspicious/lost" plates
- Enables automated matching against a watch list with real time alerting
- Records and logs all license plates at a scene for later forensic investigation
- Easy to deploy with a wide variety of cameras
- Improves security, increases productivity and efficiency of security professionals