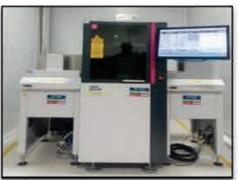

# TESTING & VALIDATION FACILITY

### Testing as per IS 16910 (part-5) 2020/ IEC 62676-5 : 2018/ UL 2802

- Minimum Illumination
- Gamma and Transfer curve
- Colour accuracy
- White Balance
- Total Signal/Noise
- Dynamic Range upto 150dB
- Noise
- ISO Sensitivity
- Texture Response
- Distortion and Geometry
- Resolution and Sharpness
- Gamma and Tonal Accuracy
- Lateral Chromatic Aberration
- Environmental Test Chamber