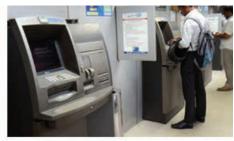

## BANKS AND FINANCIAL INSTITUTES

- Surveillance solutions for security and efficiency
- By protecting your ATM fleet with Mobile NVR
   & Cameras
- Hidden Pin Hole Camera for ATM
- Vandal Proof Cameras for ATM & Branche
- DVR/NVR with Alarm Integration such as Vibration Sensors, Glass Break Etc
- Event Management
- Health Monitoring Solution for Head Office