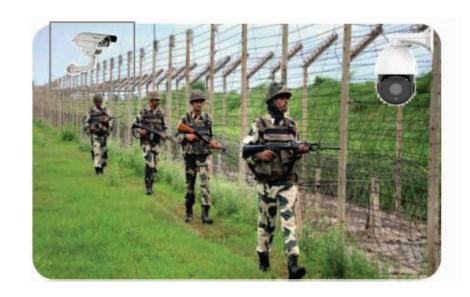

## BORDER DEFENSE

- Edge-based intrusion detection system
- Classifies humans and vehicles
- Multiple detection scenarios
- PTZ auto tracking for automatic close-ups
- Bounding box metadata overlay.
- NDAA Compliant & Non-Chinese Chipset Cameras

Thermal Camera up to 5Km Range

PTZ Camera up to 42X
Auto tracking
Human Detection

IP Speakers
For remote Warning
and Announcement

Video Management Software