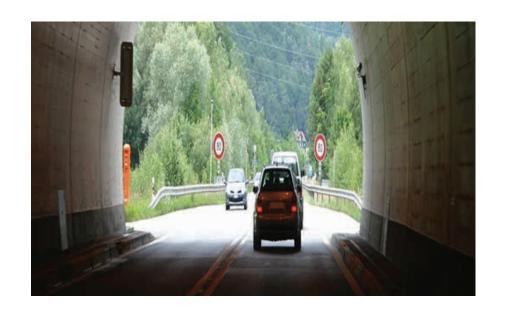

### TUNNELS

- Although the probability of having an automobile accident in a tunnel is relatively low, accidents are a constant safety hazard because every accident has much more serious consequences in a tunnel than outdoors due to the narrow space and limited emergency walkways. Cameras with corrosion
- proof & Blast Proof
- High Resolution Cameras for Walkways
- PTZ camera at Entry/Exit of tunnel.
- Speed Detection & ANPR Camera

Integrated RADAR
ANPR Camera
- Speed up to 200
KM/h

Stainless Steel
Dome Camera
with 5X
Motorised Lens

Stainless Steel
Bullet Camera with
80 Meter Night
Vision & 10X Zoom

Stainless Steel 36X PTZ Camera

# TUNNELS - SUCCESS STORIES IN INDIA

- KRCL-T-06 Tunnel
- KRCL -T-40 Tunnel
- IRCON-T-77 Tunnel
- IRCON-T-78 Tunnel
- IRCON-C&C Tunnel
- IRCON-T-74R Tunnel
- IRCON-T-49 Tunnel

- IRCON-T-48 Tunnel
- IRCON-T-14 Tunnel
- IRCON-T-15 Tunnel
- IRCON Sivok Rangpo New BG Rail Line