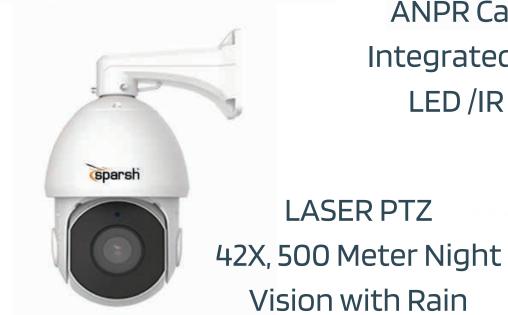

#### **Success Stories in India**

- Trans Haryana NH-152D
- Bundelkhand Express Way

Integrated RADAR ANPR
Camera
- Speed up to 200 KM/h

VIDS Camera- 12X Zoom, 60FPS and Built-in Al

LASER PTZ 42X, 500 Meter Night Vision with Rain Sensing Wiper