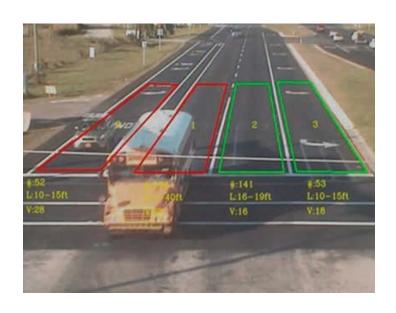

# HIGHWAY - RAILWAY/METRO/BUSES

- Safety on Road and Avoid Accidents
- Intersection monitoring
- Traffic metrics/analysis
- Current situation on the roads
- Increasing throughput of vehicles
- Traffic/ITS Planning for cities and roadways

#### **Success Stories in India**

- Trans Haryana NH-152D
- Bundelkhand Express Way

Integrated RADAR ANPR
Camera
- Speed up to 200 KM/h

VIDS Camera- 12X Zoom, 60FPS and Built-in Al

LASER PTZ 42X, 500 Meter Night Vision with Rain Sensing Wiper

Box Camera with 60FPS with Outdoor Vandal Proof Housing