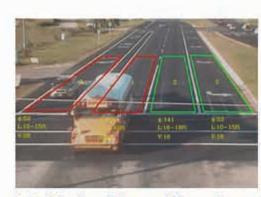

#### LICENSE PLATE RECOGNIZER

Sparsh's License Plate Recognizer is a Deep Learning and AI-based license plate detection, recognition and search solution with an accuracy as high as 98%

- Detect, recognize and search for license plates in real time or archived footage
- Enables security professionals to shortlist, target and identify "wanted/stolen/suspicious/lost" plates
- Enables automated matching against a watch list with real time alerting
- Records and logs all license plates at a scene for later forensic investigation
- Easy to deploy with a wide variety of cameras
- Improves security, increases productivity and efficiency of security professionals