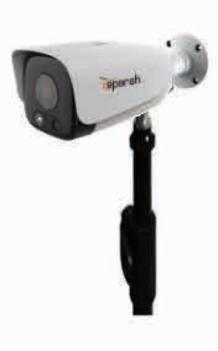

#### TEMPERATURE MONITORING SYSTEM

Long Range Rapid fever screening-6-30 Persons

Long Range Rapid fever screening-6-20 Persons

Long Range Handheld/Tripod Mount fever screening 1-5 Persons

Door Frame Metal
Detector & Thermal
Scanner- 1-2 Meter
Distance