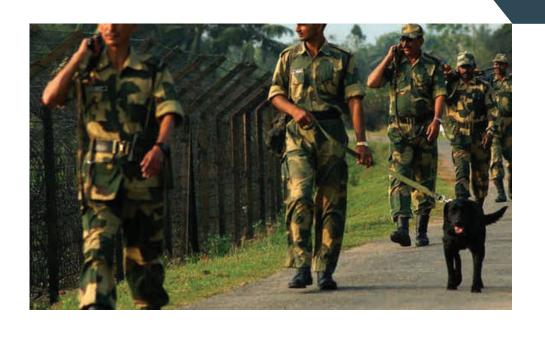

## BORDER DEFENSE

- Edge-based intrusion detection system
- Classifies humans and vehicles
- Multiple detection scenarios
- PTZ auto tracking for automatic close-ups
- Bounding box metadata overlay.
- NDAA Compliant & Non-Chinese Chipset Cameras

Thermal Camera up to 5Km Range

PTZ Camera up to 42X
Auto tracking
Human Detection

IP Speakers
For remote Warning
and Announcement

Video Management Software

### BORDER DEFENSE- SUCEESS STORIES

- CISF Headquarter Central Industrial Security Force
- Air Force Station Chennai
- Central Command Lucknow 11 Locations)
- 4 Rapid Allahabad
- 16 Corps Northern Command
- HQ 71 Sub Area, Udhampur Northern
   Command
- Suratgarh Military Station
- Department of Military Affairs-Ernakulam
- Department of Military Affairs-Pathankot
- Indian Air Force- Hasimara