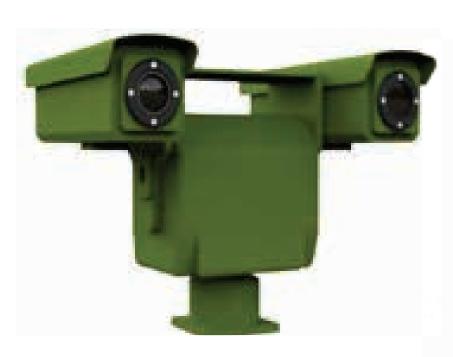

## BORDER DEFENSE

- Edge-based intrusion detection system
- Classifies humans and vehicles
- Multiple detection scenarios
- PTZ auto tracking for automatic close-ups
- Bounding box metadata overlay.
- NDAA Compliant & Non-Chinese Chipset Cameras

Thermal Camera up to 5Km Range

PTZ Camera up to 42X
Auto tracking
Human Detection

IP Speakers
For remote Warning
and Announcement

Video Management Software