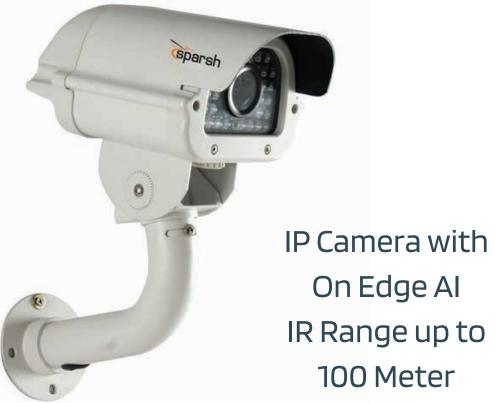

#### **Key Features:**

- Resolution upto 8MP
- On Edge Al
- Lens with Optical zoom 4X/10X
- STARVIS Starlight Sensor
- 100fps for High-Speed Application
- 100m IR Distance
- Sparsh Cloud Platform
- Any third Part platform can be integrated