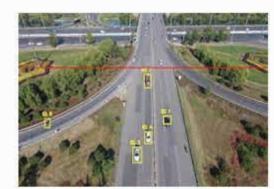

# HIGHWAY - RAILWAY/METRO/BUSES

- Safety on Road and Avoid Accidents
- Intersection monitoring
- Traffic metrics/analysis
- Current situation on the roads
- Increasing throughput of vehicles
- Traffic/ITS Planning for cities and roadways

#### **Success Stories in India**

- Trans Haryana NH-152D
- Bundelkhand Express Way

Integrated RADAR ANPR
Camera
- Speed up to 200 KM/h

VIDS Camera- 12X Zoom, 60FPS and Built-in Al

LASER PTZ 42X, 500 Meter Night Vision with Rain Sensing Wiper