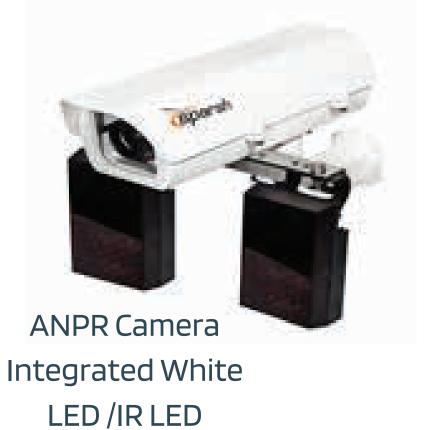

ANPR BOX camera up to 100 FPS

LED /IR LED

IP Speakers
For remote Warning
and Announcement