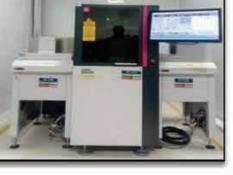

# TESTING & VALIDATION FACILITY

### Testing as per IS 16910 (part-5) 2020/ IEC 62676-5 : 2018/ UL 2802

- Minimum Illumination
- Gamma and Transfer curve
- Colour accuracy
- White Balance
- Total Signal/Noise
- Dynamic Range upto 150dB
- Noise
- ISO Sensitivity
- Texture Response
- Distortion and Geometry
- Resolution and Sharpness
- Gamma and Tonal Accuracy
- Lateral Chromatic Aberration
- Environmental Test Chamber