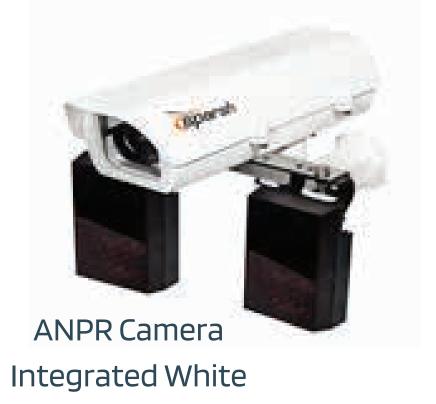

# RESIDENTAL SOCIETIES / HOME

Wifi Cameras for Home Use

Color Plus Bullet/Dome
Cameras for night time
Color view

- Surveillance solutions for security
- ANPR Camera with Boom Barrier integration
- Hight Definition Surveillance with Outdoor Bullet Cameras
- Wi-Fi Camera for Home Use