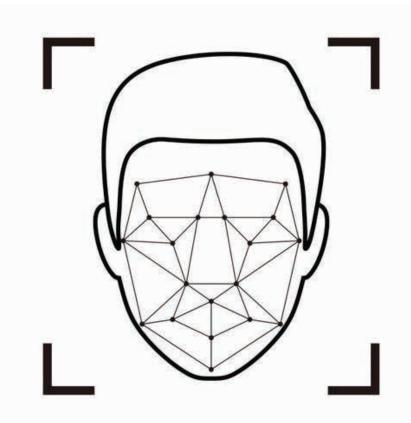

#### FACE RECOGNIZER

Face Recognizer is an intelligent and powerful face detection, search and recognition solution. Face Detection and recognition are key tools for security professionals.

- Face Recognizer provides the following capabilities:
- Detect and log faces
- Recognize faces (with pre-registration)
- Search for similar faces from a single camera or across multiple cameras
- Detect any matches with faces on the "watch list" database and provide alerts.