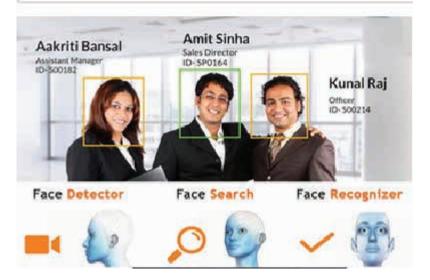

#### FACE RECOGNIZER

Face Recognizer is an intelligent and powerful face detection, search and recognition solution. Face Detection and recognition are key tools for security professionals.

- Face Recognizer provides the following capabilities:
- Detect and log faces
- Recognize faces (with pre-registration)
- Search for similar faces from a single camera or across multiple cameras
- Detect any matches with faces on the "watch list" database and provide alerts.