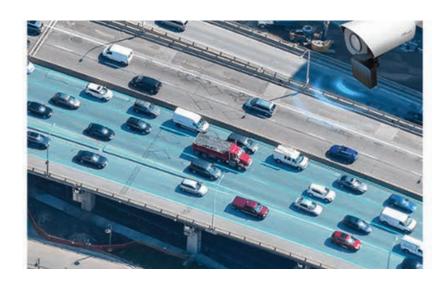

## INTELLIGENT TRAFFIC SOLUTIONS- ITMS

### Intelligent Traffic Monitor is useful for:

- Traffic control and monitoring
- Traffic congestion
- Intersection monitoring
- Traffic metrics/analysis
- Current situation on the roads
- Vehicle wait periods
- Making traffic lights more intelligent
- Increasing throughput of vehicles
- Traffic/ITS Planning for cities and roadw