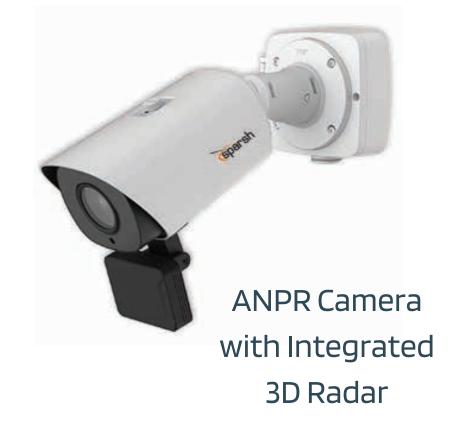

# RESIDENTAL SOCIETIES / HOME

Wifi Cameras for Home Use

Color Plus Bullet/Dome
Cameras for night time
Color view

- Surveillance solutions for security
- ANPR Camera with Boom Barrier integration
- Hight Definition Surveillance with Outdoor Bullet Cameras
- Wi-Fi Camera for Home Use

ANPR Camera with Integrated 3D Radar

WWW.SPARSHSECURITECH.COM