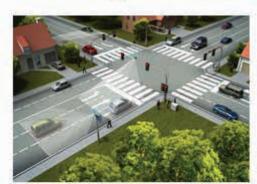

## INTELLIGENT TRAFFIC SOLUTIONS- ITMS

### Intelligent Traffic Monitor is useful for:

- Traffic control and monitoring
- Traffic congestion
- Intersection monitoring
- Traffic metrics/analysis
- Current situation on the roads
- Vehicle wait periods
- Making traffic lights more intelligent
- Increasing throughput of vehicles
- Traffic/ITS Planning for cities and roadw