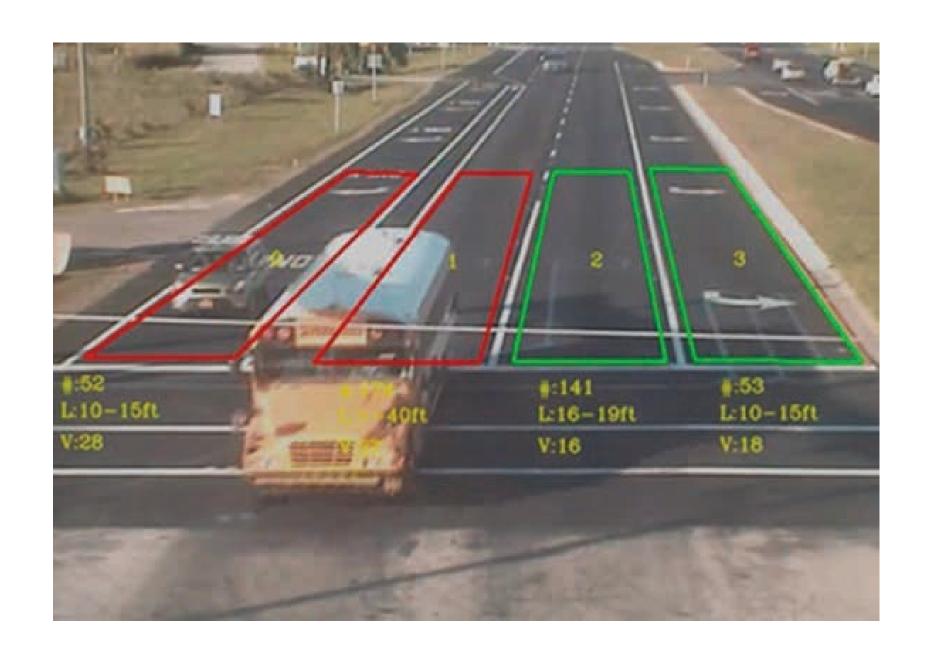

# HIGHWAY - RAILWAY/METRO/BUSES

- Safety on Road and Avoid Accidents
- Intersection monitoring
- Traffic metrics/analysis
- Current situation on the roads
- Increasing throughput of vehicles
- Traffic/ITS Planning for cities and roadways

#### **Success Stories in India**

- Trans Haryana NH-152D
- Bundelkhand Express Way

Integrated RADAR ANPR
Camera
- Speed up to 200 KM/h

VIDS Camera- 12X Zoom, 60FPS and Built-in Al

LASER PTZ 42X, 500 Meter Night Vision with Rain Sensing Wiper

### Intelligent Traffic Monitor is useful for:

- Traffic control and monitoring
- Traffic congestion
- Intersection monitoring
- Traffic metrics/analysis
- Current situation on the roads
- Vehicle wait periods
- Making traffic lights more intelligent
- Increasing throughput of vehicles
- Traffic/ITS Planning for cities and roadw