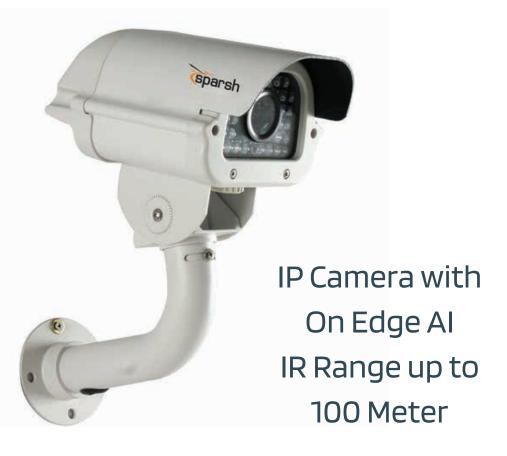

#### **5G NETWORK READY CAMERA**

It is a Next Generation camera with a perfect blend of looks and features for any security requirement A 100% "Made in India" product with best-in-class technology, robust mechanical, cloud support and service centers all over the country.

Leveraging the high transmitted power of 5G, Sparsh 5G Camera can transmit or receive video signals over Internet wirelessly by simply powering the camera and inserting a SIM card, eliminating the need of complicated cable and fiber connections. Compared with add-on routers, the built-in 5G module enhances the mobility of its deployment, providing a reliable security solution.

#### **Key Features:**

- Resolution upto 8MP
- On Edge Al
- Lens with Optical zoom 4X/10X
- STARVIS Starlight Sensor
- 100fps for High-Speed Application
- 100m IR Distance
- Sparsh Cloud Platform
- Any third Part platform can be integrated