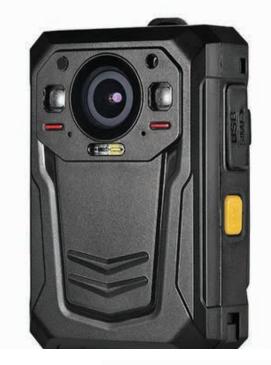

# **PARAMILITARY**

- Security with IP Cameras for Paramilitary office Buildings
- Face recognition and ANPR solutions at Border areas
- Cameras as pe BSF QR
- Temperature Detection Camera for Airport or Critical Buildings for temperature measurements.
- Artificial Intelligent for Airport
   Security

Body Worn Camera
with Built-4G
SD card
Face Recognition

sparsh