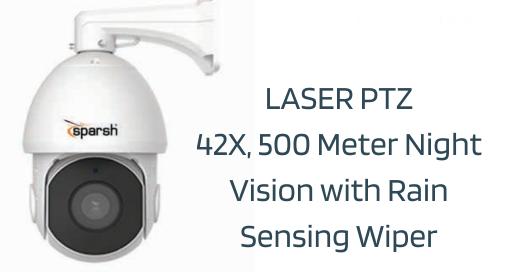

#### **Success Stories in India**

- Trans Haryana NH-152D
- Bundelkhand Express Way

Integrated RADAR ANPR
Camera
- Speed up to 200 KM/h

VIDS Camera- 12X Zoom, 60FPS and Built-in Al

LASER PTZ 42X, 500 Meter Night Vision with Rain Sensing Wiper