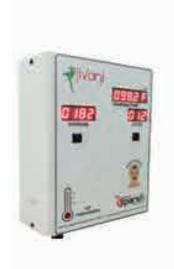

#### TEMPERATURE MONITORING SYSTEM

Long Range Rapid fever screening-6-30 Persons

Long Range Rapid fever screening-6-20 Persons

Long Range Handheld/Tripod Mount fever screening 1-5 Persons

Door Frame Metal
Detector & Thermal
Scanner- 1-2 Meter
Distance