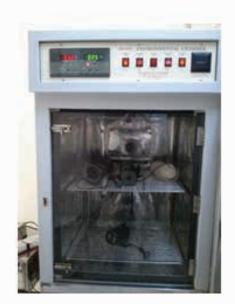

### Testing as per IS 16910 (part-5) 2020/ IEC 62676-5 : 2018/ UL 2802

- Minimum Illumination
- Gamma and Transfer curve
- Colour accuracy
- White Balance
- Total Signal/Noise
- Dynamic Range upto 150dB
- Noise
- ISO Sensitivity
- Texture Response
- Distortion and Geometry
- Resolution and Sharpness
- Gamma and Tonal Accuracy
- Lateral Chromatic Aberration
- Environmental Test Chamber