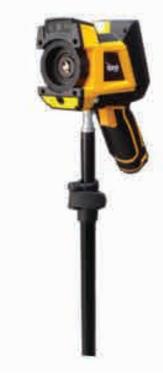

#### TEMPERATURE MONITORING SYSTEM

Long Range Rapid fever screening-6-30 Persons

Long Range Rapid fever screening-6-20 Persons

Long Range Handheld/Tripod Mount fever screening 1-5 Persons

Door Frame Metal
Detector & Thermal
Scanner- 1-2 Meter
Distance