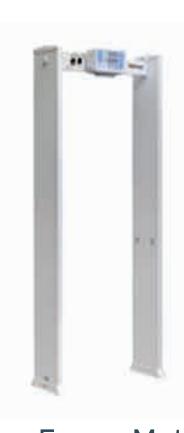

#### TEMPERATURE MONITORING SYSTEM

Long Range Rapid fever screening-6-30 Persons

Long Range Rapid fever screening-6-20 Persons

Long Range Handheld/Tripod Mount fever screening 1-5 Persons

Door Frame Metal
Detector & Thermal
Scanner- 1-2 Meter
Distance