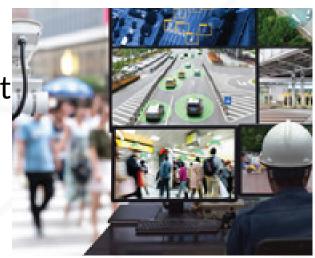

#### SOLUTION - ITMS

Intelligent Traffic Monitor is useful for:

- Traffic control and monitoring
- Traffic congestion
- Intersection monitoring
- Traffic metrics/analysis
- Current situation on the roads
- Vehicle wait periods
- Making traffic lights more intelligent
- Increasing throughput of vehicles
- Traffic/ITS Planning for cities and roadways

#### **Industry Impact**

- Smart Cities: Real-time traffic flow, safety, and pedestrian management.
- Autonomous Vehicles: Advanced hazard detection and obstacle classification.
- Critical Infrastructure: High-accuracy monitoring and threat detection.
- Industrial Automation: Enhanced safety and efficiency in warehouses and factories.
- Public Spaces: Improved flow management and space utilization.

#### SOLUTION - SMART CITY / SAFE CITY

- Public safety
- Environmental monitoring
- Law enforcement
- Urban mobility improve road safety and keep traffic flowing.

LASER PTZ 42X, 500 Meter Night Vision with Rain Sensing Wiper