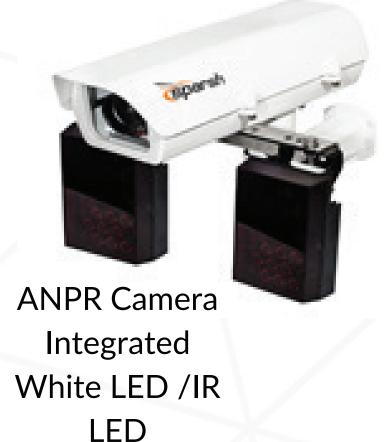

ANPR BOX camera up to 100 FPS

ANPR Camera
Integrated White
LED /IR LED

www.sparshsecuritech.com

Advanced Traffic Management System

Perimeter Intrusion Detection System

**PIDS** 

ATCC

Automatic Traffic Counter and Classification