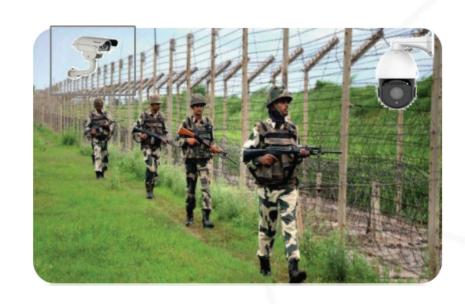

#### **SOLUTION - DEFENSE /BORDER**

- Edge-based intrusion detection system
- Classifies humans and vehicles
- Multiple detection scenarios PTZ
- Auto tracking for automatic close-ups
- Bounding box metadata overlay.
- NDAA Compliant & Non- Chinese Chipset Cameras

Thermal Camera up to 5Km Range

IP Speakers

For remote Warning

and Announcement

IP Camera with On Edge AI IR Range up to 100 Meter

Video Management Software

PTZ Camera up to 42X Auto tracking Human Detection