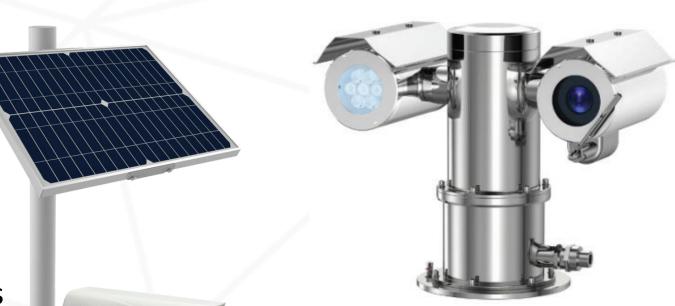

#### **EX-PROOF CAMERAS**

Sparsh's explosion-proof camera range is designed for hazardous environments, ensuring safety while delivering high-performance surveillance. The cameras are certified as per the Essential Requirements (ERs) outlined in the Gazette notification, ensuring compliance with government standards for security, data protection, and reliability.

Stainless Steel SS316L contruction

IP68 certfied

STQC ER Certified

Certifications for use in Gas Zone 1 & 2 (Class IIA, IIB, IIC, T1-T6 group)

Dust Zone 21 & 22

**ATEX & IECEx Certification** 