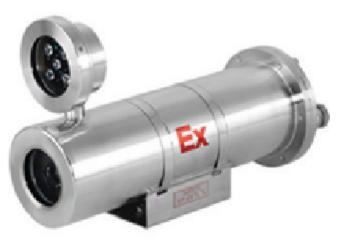

#### **EX-PROOF CAMERAS**

Sparsh's explosion-proof camera range is designed for hazardous environments, ensuring safety while delivering high-performance surveillance. The cameras are certified as per the Essential Requirements (ERs) outlined in the Gazette notification, ensuring compliance with government standards for security, data protection, and reliability.

Stainless Steel SS316L contruction

IP68 certfied

STQC ER Certified

Certifications for use in Gas Zone 1 & 2 (Class IIA, IIB, IIC, T1-T6 group)

Dust Zone 21 & 22

**ATEX & IECEx Certification** 