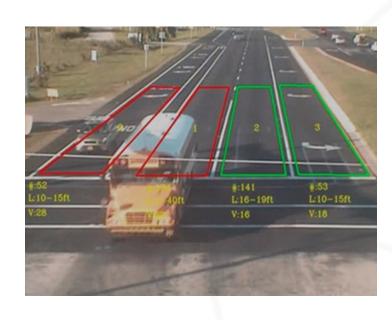

#### **SOLUTION - HIGHWAYS**

- Safety on Road to Avoid Accidents
- Intersection monitoring
- Traffic metrics/analysis
- Traffic/ITS Planning for cities and roadways

Integrated RADAR
ANPR Camera
- Speed up to 200
KM/h

VIDS Camera- LASER PTZ

12X Zoom, 60FPS 42X, 500 Meter Night and Built-in Al Vision with Rain Sensing Wiper

Box Camera with 60FPS with Outdoor Vandal Proof Housing

- Cameras with corrosion proof & Blast Proof
- High Resolution Cameras for Walkways
- PTZ camera at Entry/Exit of tunnel.
- Speed Detection & ANPR Camera

Integrated RADAR
ANPR Camera
- Speed up to 200
KM/h

#### SOLUTION - ITMS

Intelligent Traffic Monitor is useful for:

- Traffic control and monitoring
- Traffic congestion
- Intersection monitoring
- Traffic metrics/analysis
- Current situation on the roads
- Vehicle wait periods
- Making traffic lights more intelligent
- Increasing throughput of vehicles
- Traffic/ITS Planning for cities and roadways