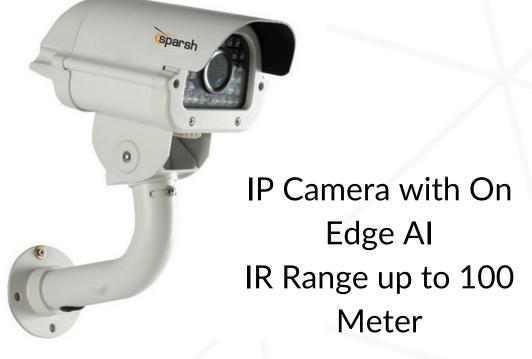

Thermal Camera up to 5Km Range

IP Speakers

For remote Warning

and Announcement

IP Camera with On Edge AI IR Range up to 100 Meter

Video Management Software

PTZ Camera up to 42X Auto tracking Human Detection

IP Camera with On
Edge AI
IR Range up to 100
Meter

PTZ Camera up to 42X Auto tracking Human Detection