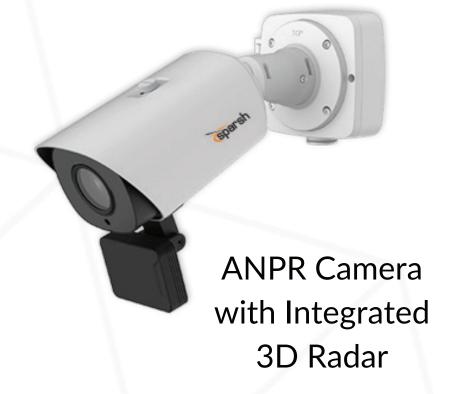

#### SOLUTION - RESIDENTAL SOCIETIES /

- Surveillance solutions for security ANPR Camera with Boom Barrier integration
- Hight Definition Surveillance with Outdoor Bullet Cameras
- Wi-Fi Camera for Home Use

#### HOMES

Wifi Cameras for Home Use

Color Plus
Bullet/Dome Cameras
for night time Color
view

ANPR Camera with Integrated 3D Radar

www.sparshsecuritech.com