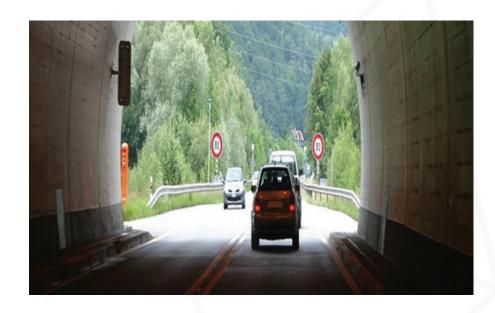

#### **SOLUTION - TUNNELS**

Although the probability of having an automobile accident in a tunnel is relatively low, accidents are a constant safety hazard because every accident has much more serious consequences in a tunnel than outdoors due to the narrow space and limited emergency walkways.

- Cameras with corrosion proof & Blast Proof
- High Resolution Cameras for Walkways
- PTZ camera at Entry/Exit of tunnel.
- Speed Detection & ANPR Camera

Integrated RADAR
ANPR Camera
- Speed up to 200
KM/h