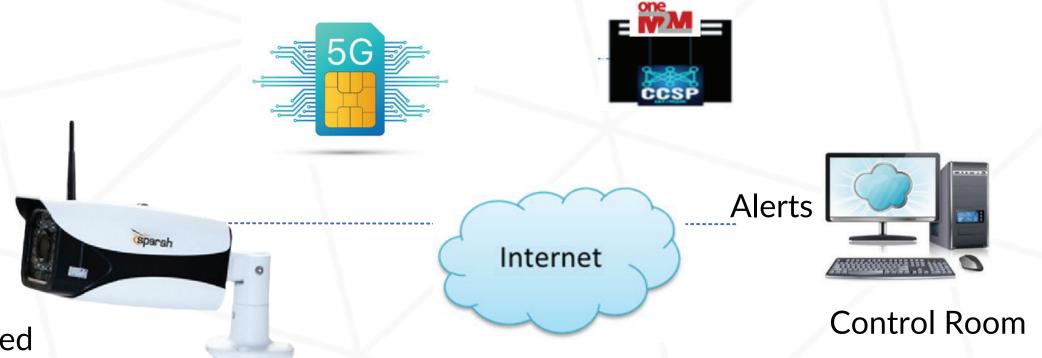

## SOLUTION - 5G NETWORK READY CAMERA

This next-generation camera combines sleek design with advanced features, making it ideal for any security need. Proudly 100% "Made in India," it offers best-in-class technology, robust mechanics, cloud support, and a nationwide network of service centers.

Harnessing the power of 5G, the Sparsh 5G Camera allows seamless wireless video transmission over the internet—simply power the camera and insert a SIM card, eliminating the complexity of cables and fiber connections. Unlike add-on routers, its built-in 5G module enhances deployment mobility, delivering a reliable and flexible security solution.