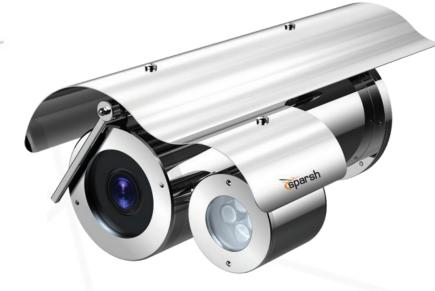

#### **EX-PROOF CAMERAS**

Sparsh's explosion-proof camera range is designed for hazardous environments, ensuring safety while delivering high-performance surveillance. The cameras are certified as per the Essential Requirements (ERs) outlined in the Gazette notification, ensuring compliance with government standards for security, data protection, and reliability.

Stainless Steel SS316L contruction

IP68 certfied

STQC ER Certified

Certifications for use in Gas Zone 1 & 2 (Class IIA, IIB, IIC, T1-T6 group)

Dust Zone 21 & 22

**ATEX & IECEx Certification** 