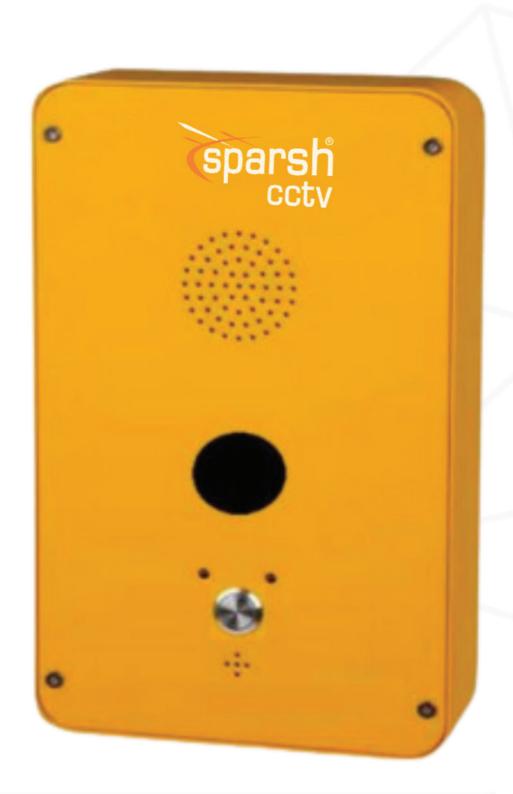

SOS Emergency Call Box(ECB) System is an end-to-end solution that helps provide assistance in case of emergency events. It is a robust communication system that comprises of ECBs installed at strategic locations such as railways Station, Inside Coaches ect and connected to a control center for swift emergency response. The call boxes are connected to a central server through 4G/LTE or network of optical fiber cables

Warning by single pressing on the call button

Direct routing to Emergency Service

Hands-free Emergency Audio Video calling.

4G connectivity

Video Based call management application with a live site map, the calls for help can be served practically from a remote location.

The system runs 4G or Ethernet network with fiber optic connectivity

www.sparshsecuritech.com